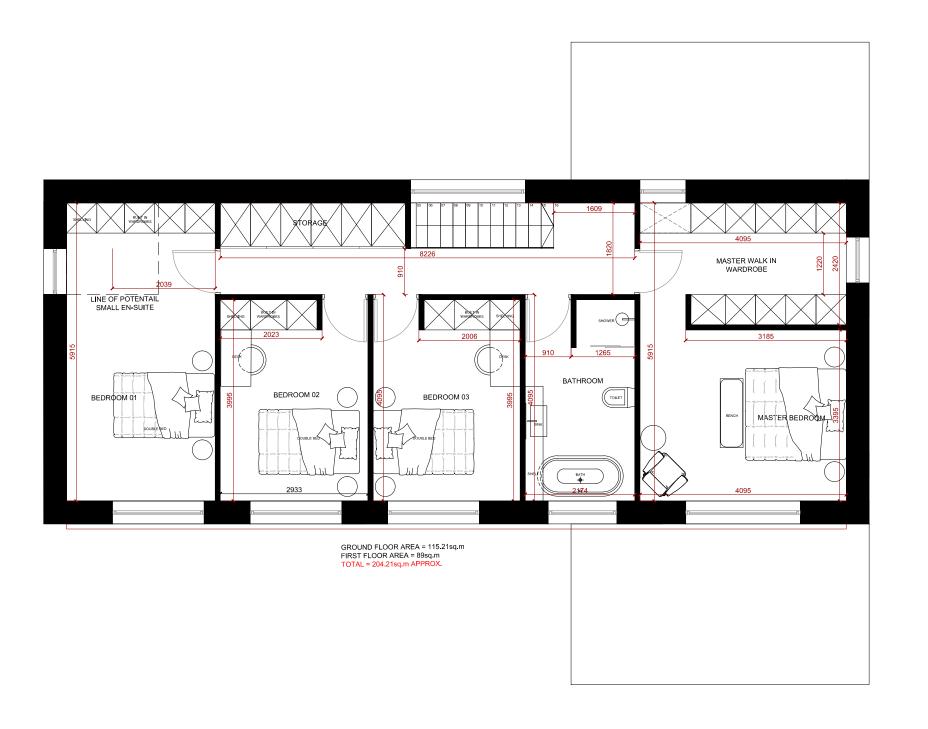

PLOT DATE: 19/10/2022 11:09:45

PATH FILE: Y:\ISO DOCUMENTS\22012\_Thomas Lowry\4) Drawings\1).
Planning Stage Drawings\j) JEK Drawings\drawings\DRAWINGS 19.10.22.dwg

| Project:    | PROPOSED HOUSE FOR |                  |      |  |  |
|-------------|--------------------|------------------|------|--|--|
| l '         | THOMAS LOWRY       |                  |      |  |  |
|             |                    |                  |      |  |  |
| Title:      | FIRST FLOOR PLAN   |                  |      |  |  |
| 11401       |                    |                  |      |  |  |
| Engineer:   |                    |                  |      |  |  |
| Q.S.:       |                    |                  |      |  |  |
|             | 2.4                |                  | 5    |  |  |
| Scale: 1:75 | Date: 13/10/2022   | Jobno.:<br>17016 | P.02 |  |  |
| 1.75        |                    |                  | P.UZ |  |  |
| Rev.        | PLANNING           | STAGE            |      |  |  |

FIRST FLOOR PLAN | SCALE 1:75 @ A3