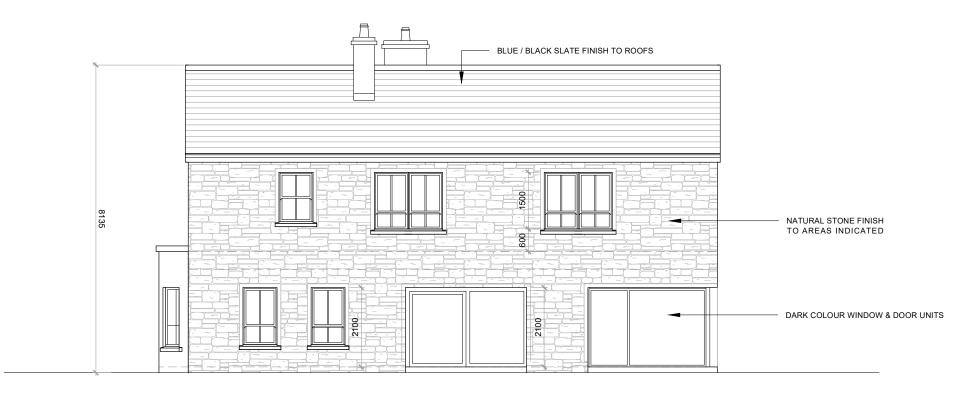

# **FRONT ELEVATION (SOUTH WEST)**

SCALE: 1:100@ A3

SCALE: 1:100@ A3

**DRAFT PLANNING** 

Tarmonbarry Co. Roscommon

LEGEND / KEY PLAN

PLANNING PERMISSION

PROPOSED FRONT & REAR ELEVATIONS

| DRAWN             | CHK               | REVISION |
|-------------------|-------------------|----------|
| JM                | JM                |          |
| DATE              | SCALE             |          |
| 01.10.2021        | 1:100@A3          |          |
| PROJECT<br>NUMBER | DRAWING<br>NUMBER |          |
| 21.030            | 206               |          |