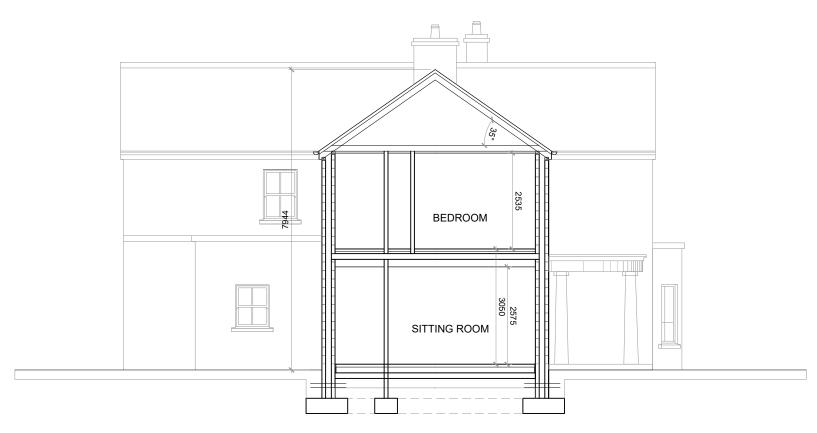

**CROSS SECTION A-A** 

SCALE: 1:100@ A3

Murtagh
BUILDING & ENGINEERING LTD

Corraun Tarmonbarry Co. Roscommon\_

www.mbeprojects.com +353 86 349 0965

PROJECT

# NEW DWELLING & GARAGE AT; ERRA TD, CLONDRA, CO. ROSCOMMON

CLIENT

### AIDIN HEGARTY & OWEN WALLACE

#### GENERAL NOTES :

- A. THIS DRAWING IS THE COPYRIGHT © PROPERTY OF MURTAGH BUILDING & ENGINEERING LTD. IT IS A CONFIDENTIAL DOCUMENT AND MUST NOT BE COPIED, USED OR ITS CONTENTS DIVULGED WITHOUT PRIOR WRITTEN PERMISSION.
- B. ALL DIMENSIONS ARE IN MILLIMETERS AND LEVELS METERS. DO NOT SCALE FROM THIS DRAWING.
- C. ALL WORKS TO BE CARRIED OUT IN ACCORDANCE WITH CURRENT BUILDING REGULATIONS.

LEGEND / KEY PLAN

| -                |      |             |    |
|------------------|------|-------------|----|
| REV              | DATE | DESCRIPTION | BY |
| ISSUE / REVISION |      |             |    |

ISSUE / REVISIO

Murtagh

BUILDING & ENGINEERING LTD

STATUS

PLANNING PERMISSION

SHEET TITLE

PROPOSED CROSS SECTIONS

| DRAWN             | CHK               | REVISION |
|-------------------|-------------------|----------|
| JM                | JM                |          |
| 01.10.2021        | 1:100@A3          |          |
| PROJECT<br>NUMBER | DRAWING<br>NUMBER |          |
| 21 030            | 208               |          |