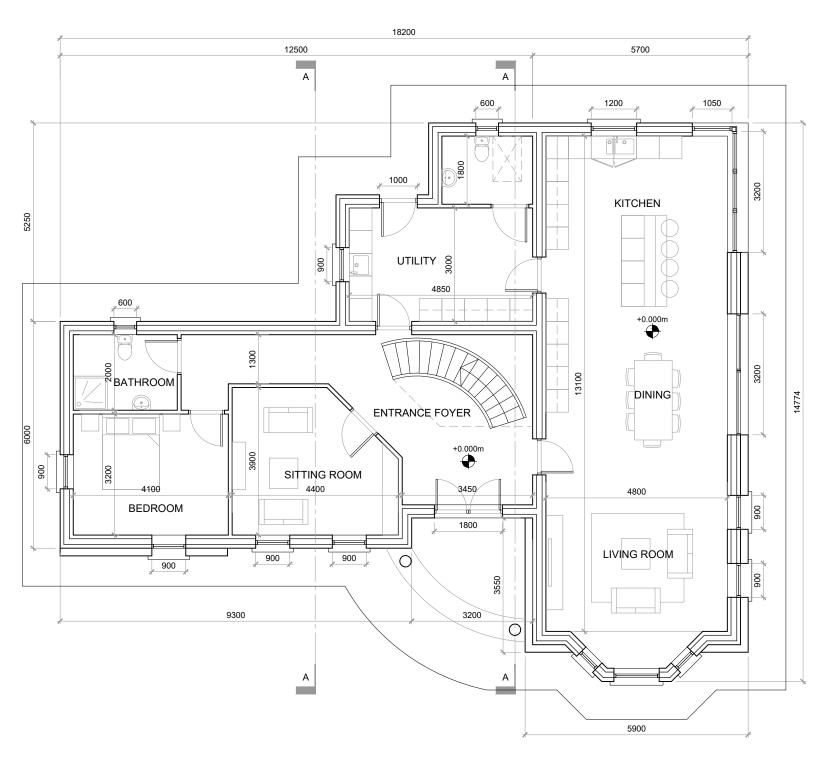

AREAS
PROPOSED GROUND FLOOR 151m²
PROPOSED FIRST FLOOR 118m²

151m<sup>2</sup> 118m<sup>2</sup> 269m<sup>2</sup> / 2,895ft<sup>2</sup>

# **GROUND FLOOR PLAN**

SCALE: 1:100@ A3

**DRAFT PLANNING** 

Corraun Tarmonbarry Co. Roscommon\_

john@mbeprojects.com www.mbeprojects.com +353 86 349 0965

#### STATUS

PLANNING PERMISSION

SHEET TITL

PROPOSED GROUND FLOOR PLAN

| DRAWN             | CHK               | REVISION |
|-------------------|-------------------|----------|
| JM                | JM                |          |
| DATE              | SCALE             |          |
| 01.10.2021        | 1:100@A3          |          |
| PROJECT<br>NUMBER | DRAWING<br>NUMBER |          |
| 21.030            | 204               |          |