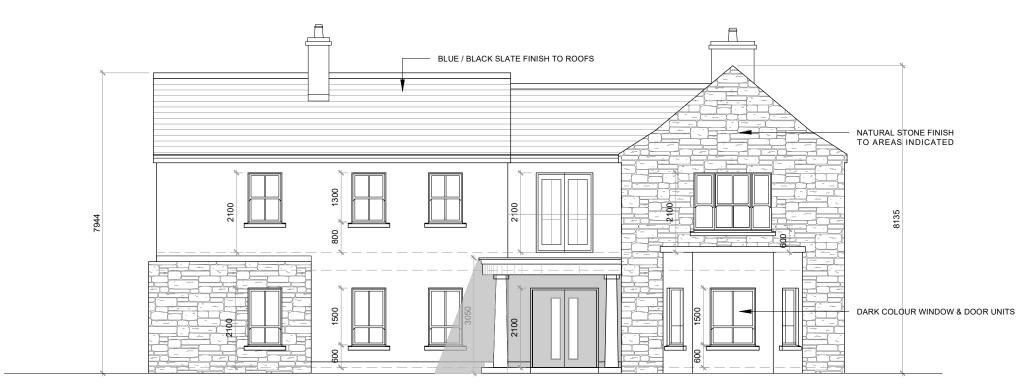

# **FRONT ELEVATION (SOUTH WEST)**

SCALE: 1:100@ A3

SCALE: 1:100@ A3

**DRAFT PLANNING** 

Tarmonbarry Co. Roscommon

LEGEND / KEY PLAN

PLANNING PERMISSION

PROPOSED FRONT & REAR ELEVATIONS

| DRAWN             | CHK               | REVISION |
|-------------------|-------------------|----------|
| JM                | JM                |          |
| DATE              | SCALE             |          |
| 01.10.2021        | 1:100@A3          |          |
| PROJECT<br>NUMBER | DRAWING<br>NUMBER |          |
| 21.030            | 206               |          |