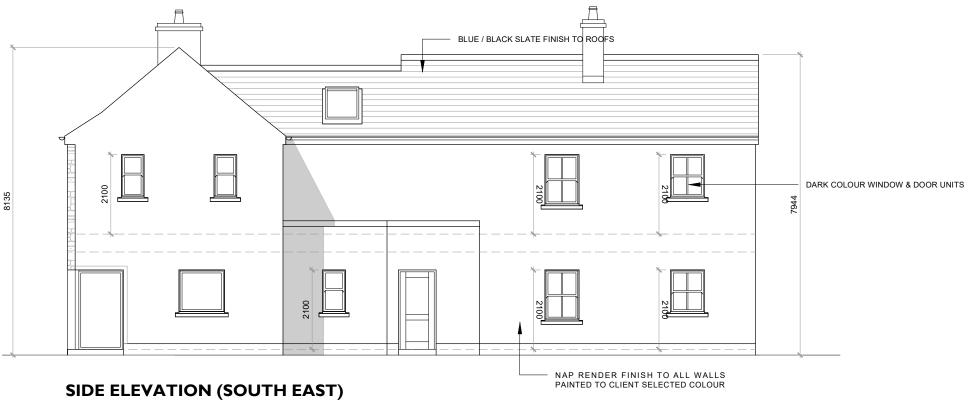

# **SIDE ELEVATION (SOUTH EAST)**

SCALE: 1:100@ A3

**DRAFT PLANNING** 

Corraun Tarmonbarry Co. Roscommon

LEGEND / KEY PLAN

ISSUE / REVISION

PLANNING PERMISSION

PROPOSED SIDE ELEVATIONS

| DRAWN             | СНК               | REVISION |
|-------------------|-------------------|----------|
| DRAWN             | CHK               | REVISION |
| JM                | JM                |          |
| DATE              | SCALE             |          |
| 01.10.2021        | 1:100@A3          |          |
| PROJECT<br>NUMBER | DRAWING<br>NUMBER | _        |
| 21.030            | 207               |          |