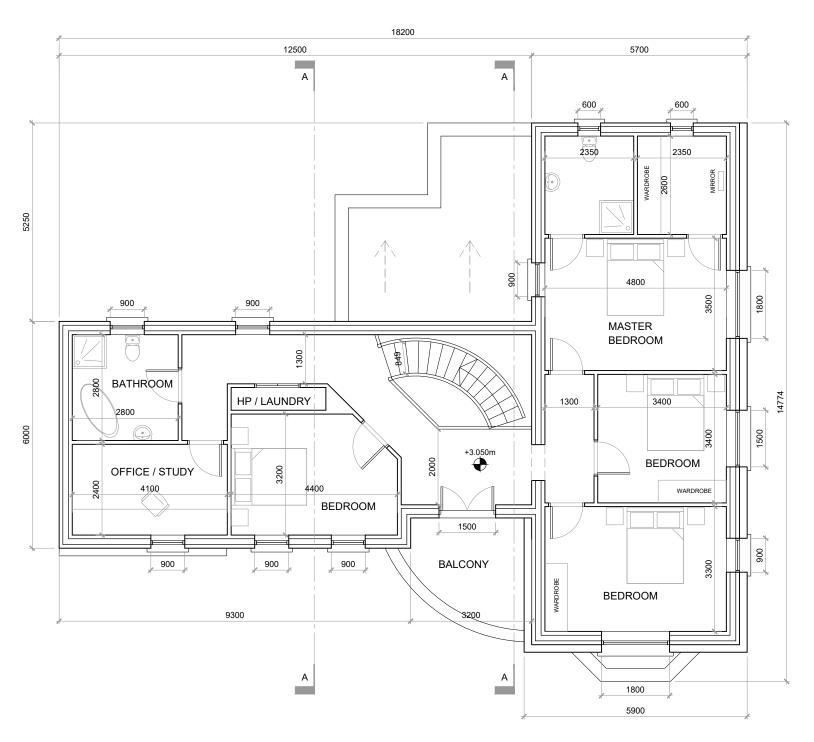

AREAS
PROPOSED GROUND FLOOR 151m²
PROPOSED FIRST FLOOR 118m²
269m² / 2,895ft²

Corra Tarm Co. R

**FIRST FLOOR PLAN** 

SCALE: 1:100@ A3

**DRAFT PLANNING** 

Corraun Tarmonbarry Co. Roscommon\_

ohn@mbeprojects.com www.mbeprojects.com +353 86 349 0965

.....

STATUS

PLANNING PERMISSION

SHEET TITLE

PROPOSED FIRST FLOOR PLAN

| DRAWN             | CHK               | REVISION |
|-------------------|-------------------|----------|
| JM                | JM                |          |
| DATE              | SCALE             |          |
| 01.10.2021        | 1:100@A3          |          |
| PROJECT<br>NUMBER | DRAWING<br>NUMBER | _        |
| 21.030            | 205               |          |