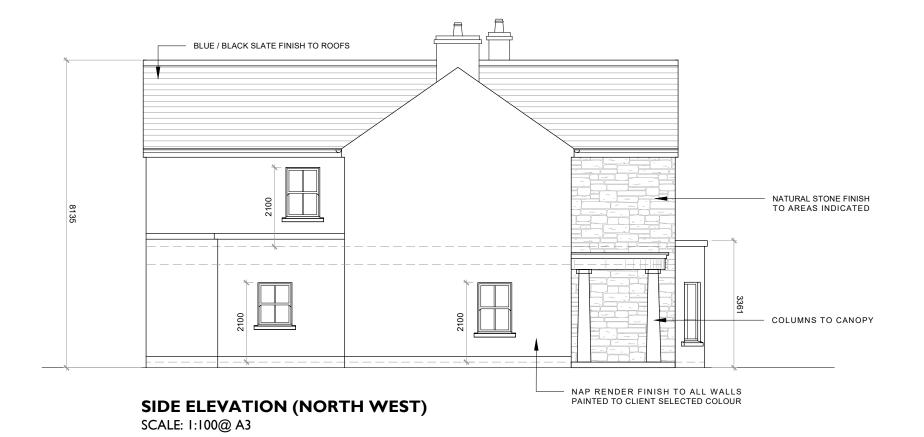

# **SIDE ELEVATION (SOUTH EAST)**

SCALE: 1:100@ A3

**DRAFT PLANNING** 

Corraun Tarmonbarry Co. Roscommon

# NEW DWELLING & GARAGE AT; ERRA TD, CLONDRA, CO. ROSCOMMON

### AIDIN HEGARTY & OWEN WALLACE

#### GENERAL NOTES:

- A. THIS DRAWING IS THE COPYRIGHT © PROPERTY OF MURTAGH BUILDING & ENGINEERING LTD. IT IS A CONFIDENTIAL DOCUMENT AND MUST NOT BE COPIED,
  USED OR ITS CONTENTS DIVULGED WITHOUT PRIOR
- B. ALL DIMENSIONS ARE IN MILLIMETERS AND LEVELS METERS. DO NOT SCALE FROM THIS DRAWING.
- C. ALL WORKS TO BE CARRIED OUT IN ACCORDANCE WITH CURRENT BUILDING REGULATIONS.

LEGEND / KEY PLAN

ISSUE / REVISION

PLANNING PERMISSION

PROPOSED SIDE ELEVATIONS

| DRAWN             | СНК               | REVISION |
|-------------------|-------------------|----------|
| DRAWN             | CHK               | REVISION |
| JM                | JM                |          |
| DATE              | SCALE             |          |
| 01.10.2021        | 1:100@A3          |          |
| PROJECT<br>NUMBER | DRAWING<br>NUMBER | _        |
| 21.030            | 207               |          |