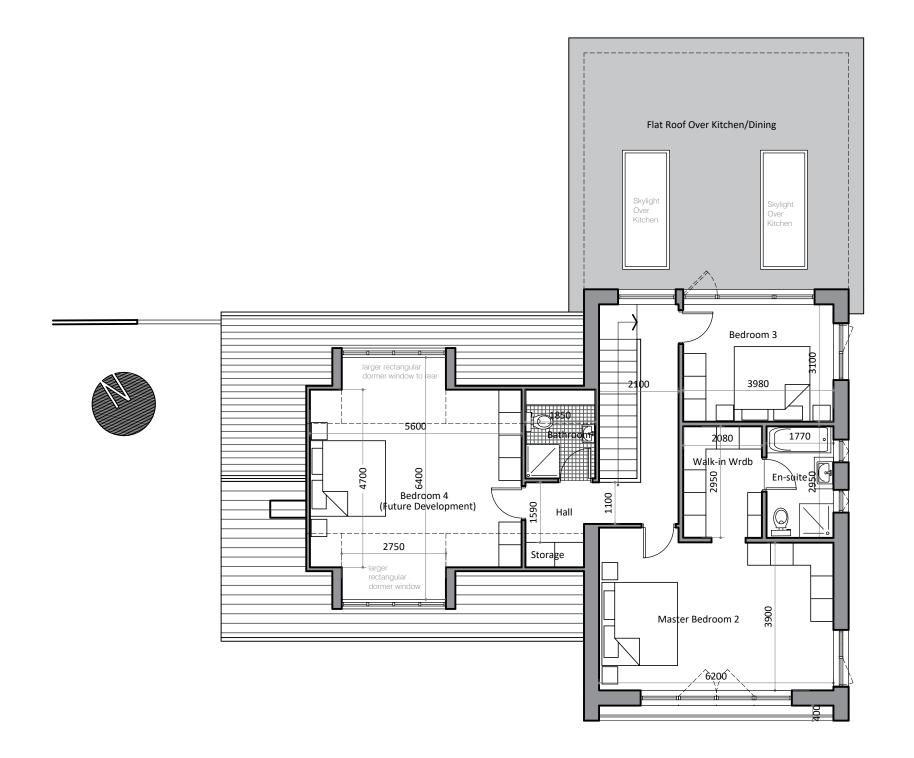

449 **A3-02H** 

mooretown ratoath meath info@gdavenport.ie

22/11/2021

REFURB OF EXISTING DWELLING AT DUNLIN, DUNSHAUGHLIN CO. MEATH

CLIENT: JOHN BEDFORD

NOTES:

PLANNING DRAWINGS

# DISCLAIMER

G Davenport Architecture + Design makes no representation or warranties, express or implied, with respect to the reuse of the data provided herewith, regardless of its format or the means of its transmission. There is no guarantee or representation to the user as to the accuracy, currency, suitability or reliability of this data for any purpose other than that specified in the drawing. The user accepts the data "as is", and assumes all risks associated with its use. By transmit this data or provide access or any part of it to another party unless the user shall include with the data a copy of this disclaimer.

G Davenport Architecture + Design assumes no responsibility for actual or consequential damage incurred as a result of any user's reliance on this

Notice regarding the Computer Aided Design(CAD) files enclosed. Acceptance of the CAD data is based on the following disclaimer which covers all CAD data received from G Davenport Architecture + Design.