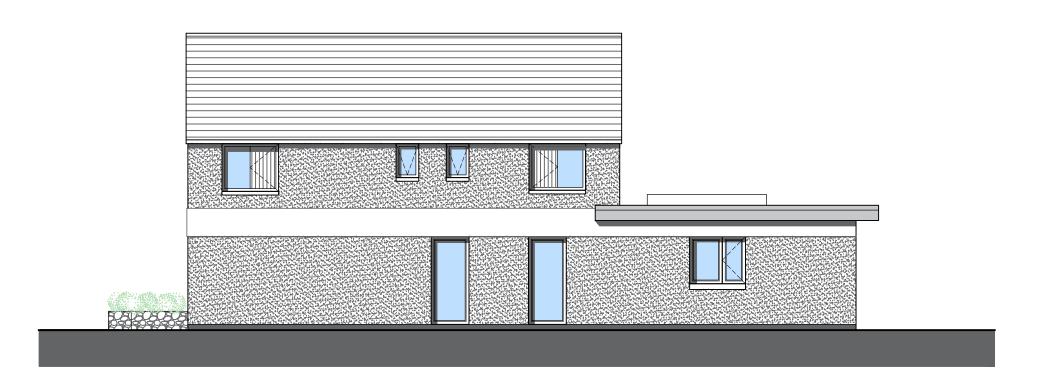

# PROPOSED WEST SIDE ELEVATION

PROPOSED FRONT ELEVATION

mooretown ratoath meath info@gdavenport.ie

22/11/2021 REFURB OF EXISTING DWELLING AT DUNLIN, DUNSHAUGHLIN CO. MEATH

CLIENT: JOHN BEDFORD

NOTES:

PLANNING DRAWINGS