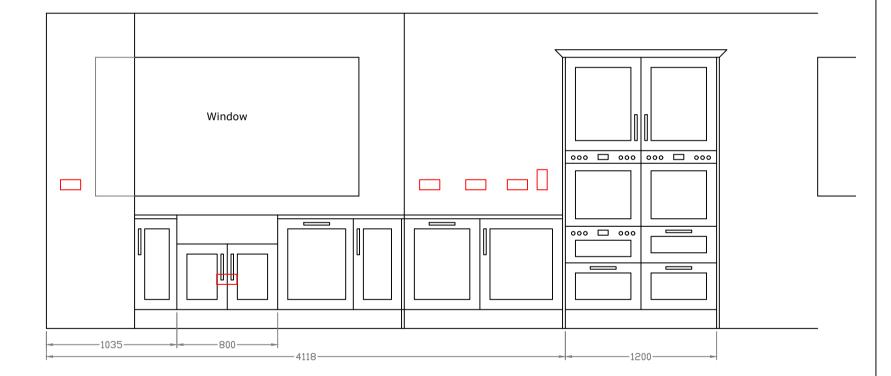

<u>Kitchen Elevation</u> James Cuskelly & Emma Conneely Bovinion, Mountbellew, Co. Galway Scale 1:30 at A4 30 March 2022

**Elevation Wall 1** 

Keep plumbing pipes centered is sink section (800mm wide area shown). Also put dishwasher socket here. If other low sockets are required they can be put here (for kicker lights for example). Power for Ovens and warming drawer to be brought out to the area shown. Isolators needed for these can be on wall to left of Ovens. Isolator will also be needed for Hob, Extraction and any other power on Island. These can be put on this wall also, discuss with electrician.