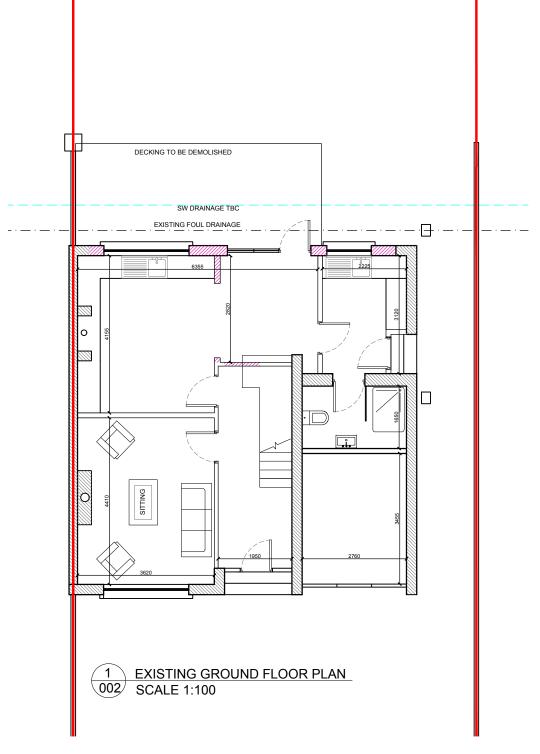

## EXISTING STRUCTURE TO BE DEMOLISHED/ REMOVED

| ECT               | PROJECT NO.      |                  |
|-------------------|------------------|------------------|
| ILCHESTER PARK, G | 21015            |                  |
| IT                | SCALE            |                  |
| SON O'GORMAN      | 1:100 @ A3       |                  |
| VING TITLE        | DRAWN BY         |                  |
| STING FLOOR PLANS | EG               |                  |
| VING No.          | STATUS<br>TENDER | CHECKED BY<br>EG |