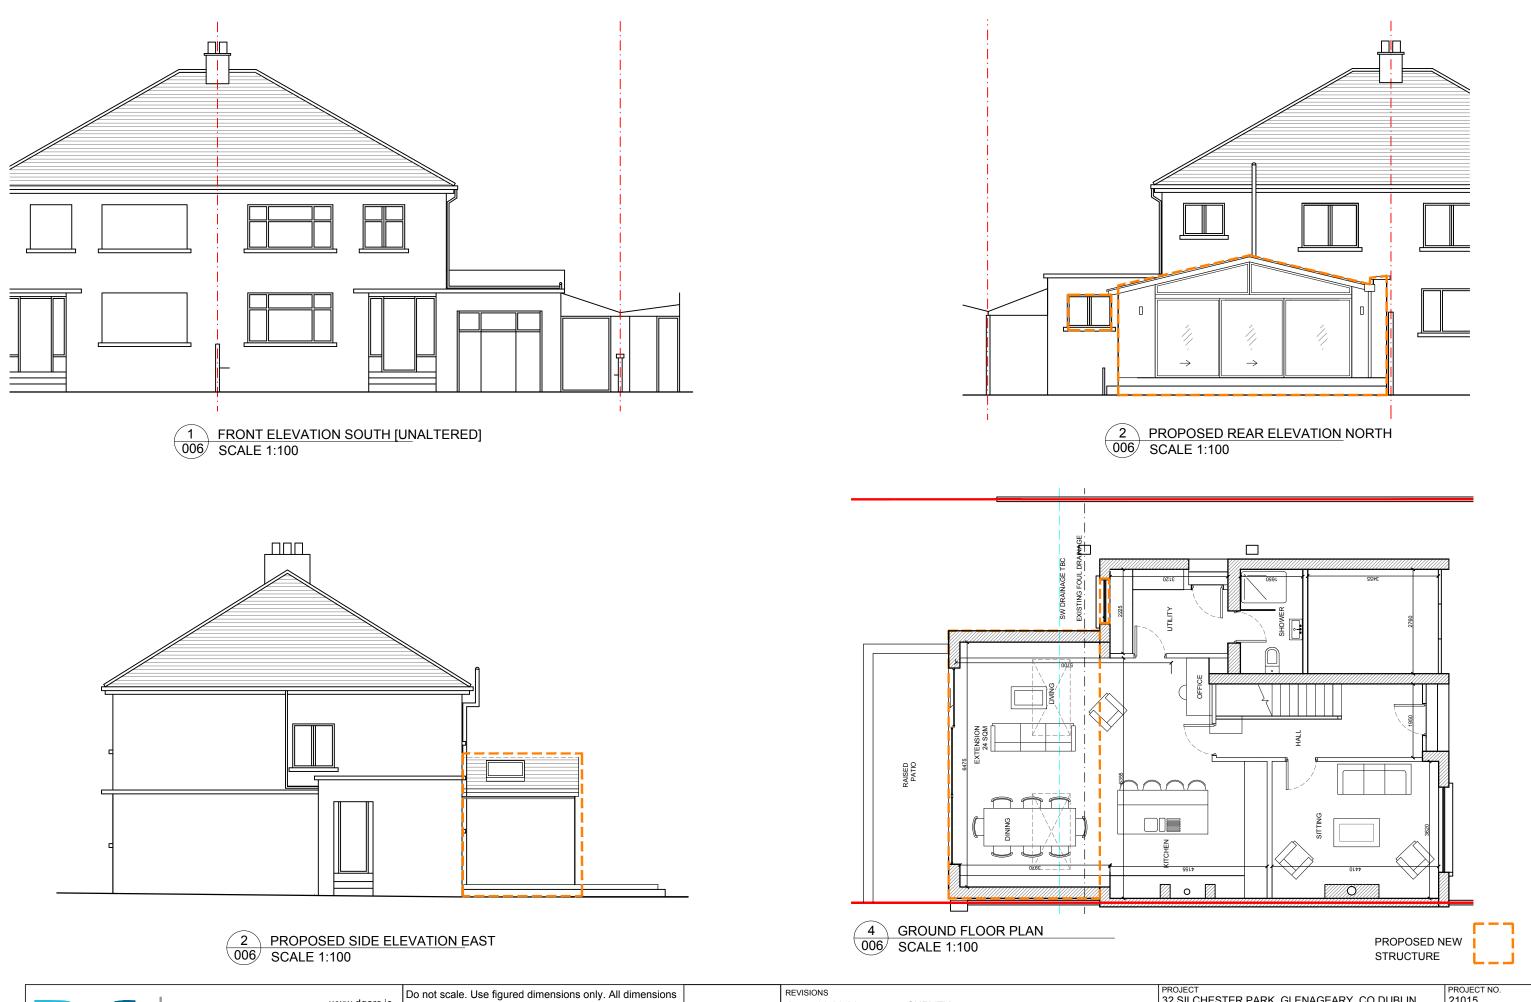

|                   |                  |               |                                      |                                  | STRUCTUR              |                      |
|-------------------|------------------|---------------|--------------------------------------|----------------------------------|-----------------------|----------------------|
| REVIS             | IONS<br>02.06.21 | SURVEY        |                                      | PROJECT<br>32 SILCHESTER PARK, C | GLENAGEARY, CO.DUBLIN | PROJECT NO.<br>21015 |
| B                 | 09.07.21         | SKETCH DESIGN |                                      | CLIENT<br>ALISON O'GORMAN        |                       | SCALE<br>1:100 @ A3  |
| <u> </u> <u>B</u> | 25.08.21         | TENDER        | DRAWING TITLE<br>PROPOSED ELEVATIONS |                                  | S                     | DRAWN BY<br>EG       |
|                   |                  |               |                                      | DRAWING No.<br>006               | STATUS<br>TENDER      | CHECKED BY<br>EG     |