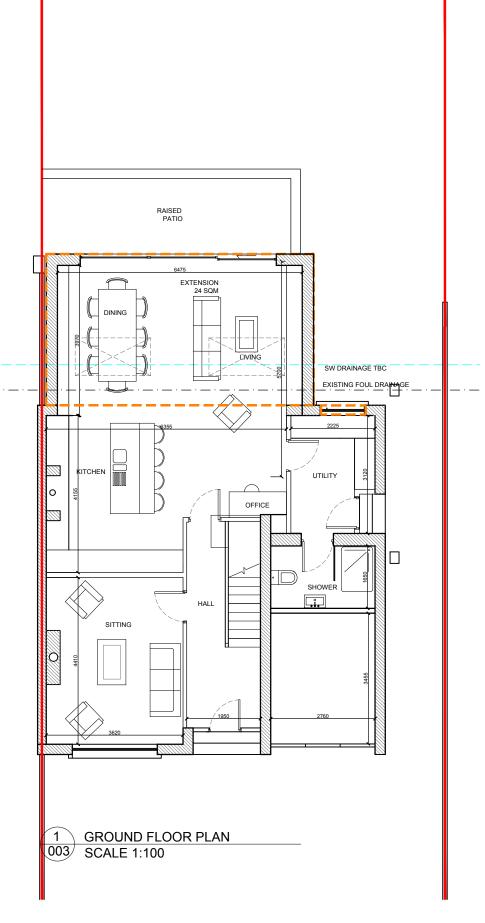

| PROPOSED NEW | I |
|--------------|---|
| STRUCTURE    | l |

| ECT<br>ILCHESTER PARK, G | PROJECT NO.<br>21015 |                  |
|--------------------------|----------------------|------------------|
| it<br>Son O'gorman       | SCALE<br>1:50 @ A3   |                  |
| VING TITLE               |                      | DRAWN BY<br>EG   |
| /ING No.                 | STATUS<br>TENDER     | CHECKED BY<br>EG |