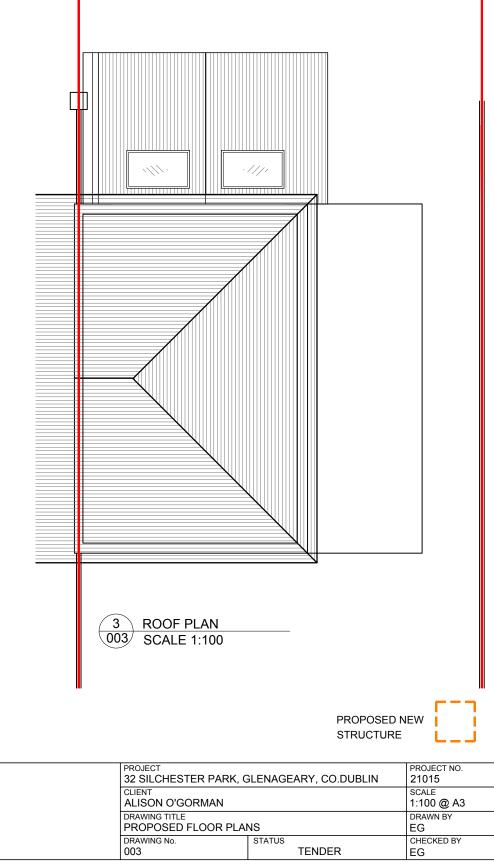

3 EXISTING ROOF PLAN 002 SCALE 1:100

| PROPOSED NEW | I |
|--------------|---|
| STRUCTURE    | l |

| ECT<br>ILCHESTER PARK, G | PROJECT NO.<br>21015 |                  |
|--------------------------|----------------------|------------------|
| it<br>Son O'gorman       | SCALE<br>1:50 @ A3   |                  |
| VING TITLE               |                      | DRAWN BY<br>EG   |
| /ING No.                 | STATUS<br>TENDER     | CHECKED BY<br>EG |