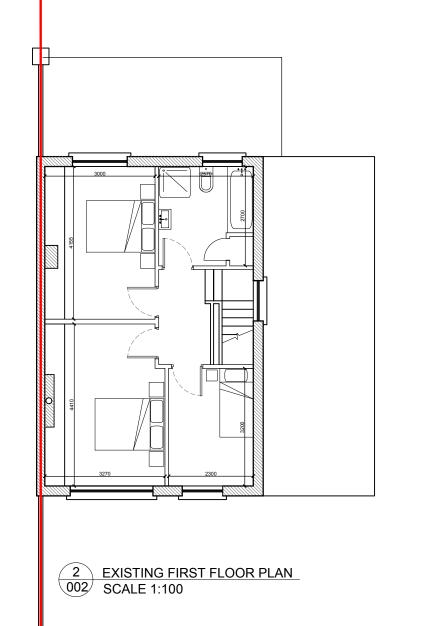

## EXISTING STRUCTURE TO BE DEMOLISHED/ REMOVED

| ECT               | PROJECT NO.      |                  |
|-------------------|------------------|------------------|
| ILCHESTER PARK, G | 21015            |                  |
| IT                | SCALE            |                  |
| SON O'GORMAN      | 1:100 @ A3       |                  |
| VING TITLE        | DRAWN BY         |                  |
| STING FLOOR PLANS | EG               |                  |
| VING No.          | STATUS<br>TENDER | CHECKED BY<br>EG |

2 FIRST FLOOR PLAN 003 SCALE 1:100

www.dgarc.ie
2 Haigh Terrace
Dunlaoghaire
Co. Dublin
info@dgarc.ie

Do not scale. Use figured dimensions only. All dimensions to be checked on site. Any discrepancies between site and figured dimensions to be brought immediately to the architect's attention. Digital copies cannot be guaranteed. Only information in hard copy can be relied upon for conformity and accuracy. © This drawing is copyright.