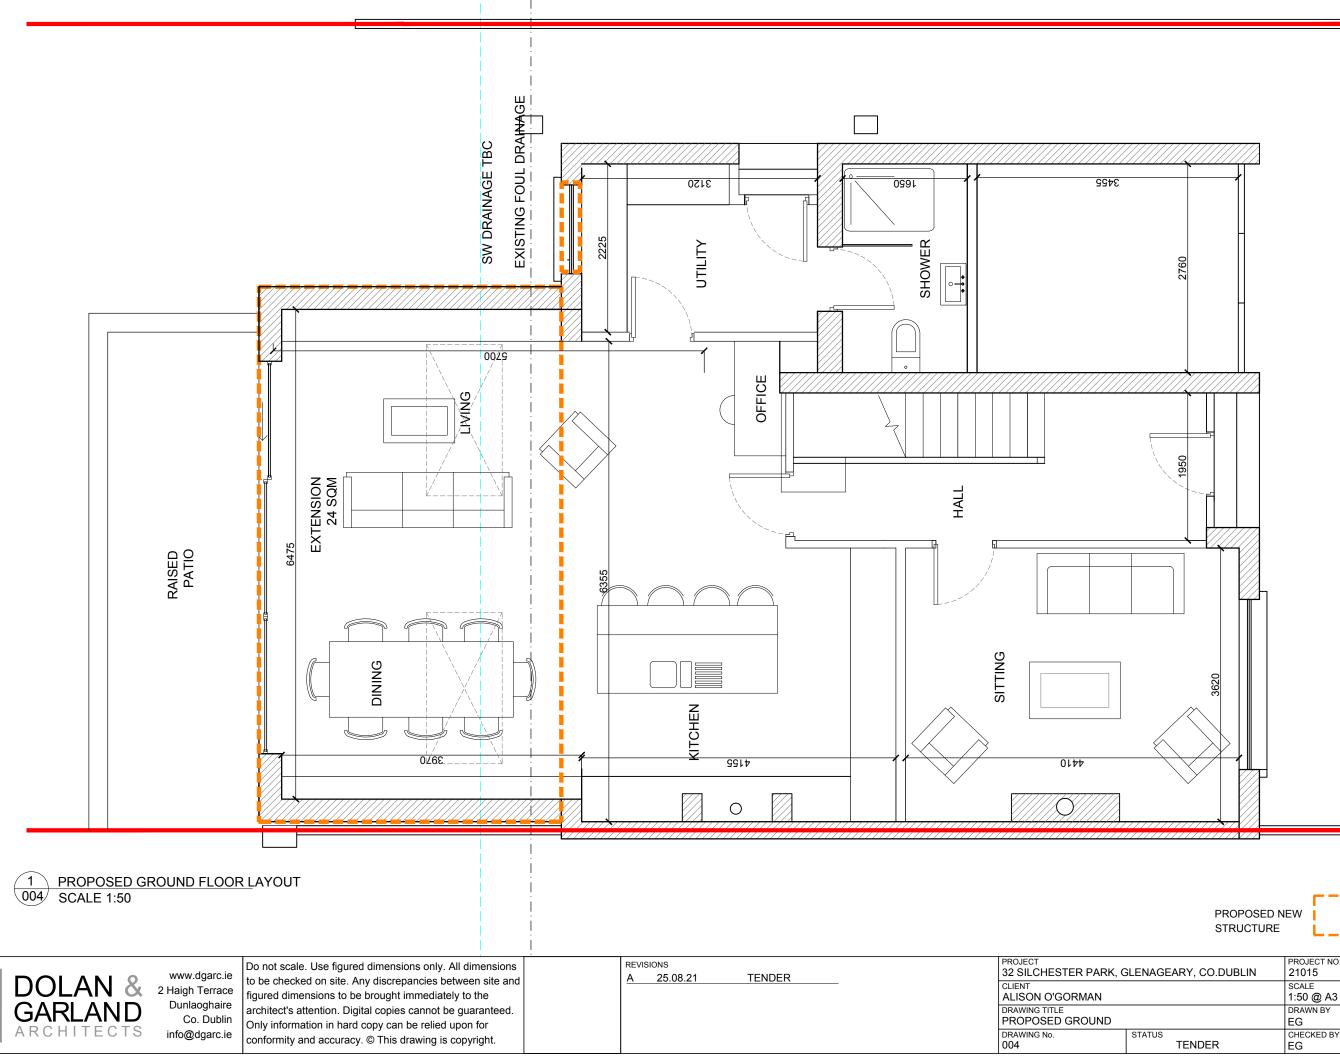

| PROPOSED NEW | I |
|--------------|---|
| STRUCTURE    | l |

| ECT<br>ILCHESTER PARK, G | PROJECT NO.<br>21015 |                  |
|--------------------------|----------------------|------------------|
| it<br>Son O'gorman       | SCALE<br>1:50 @ A3   |                  |
| VING TITLE               |                      | DRAWN BY<br>EG   |
| /ING No.                 | STATUS<br>TENDER     | CHECKED BY<br>EG |