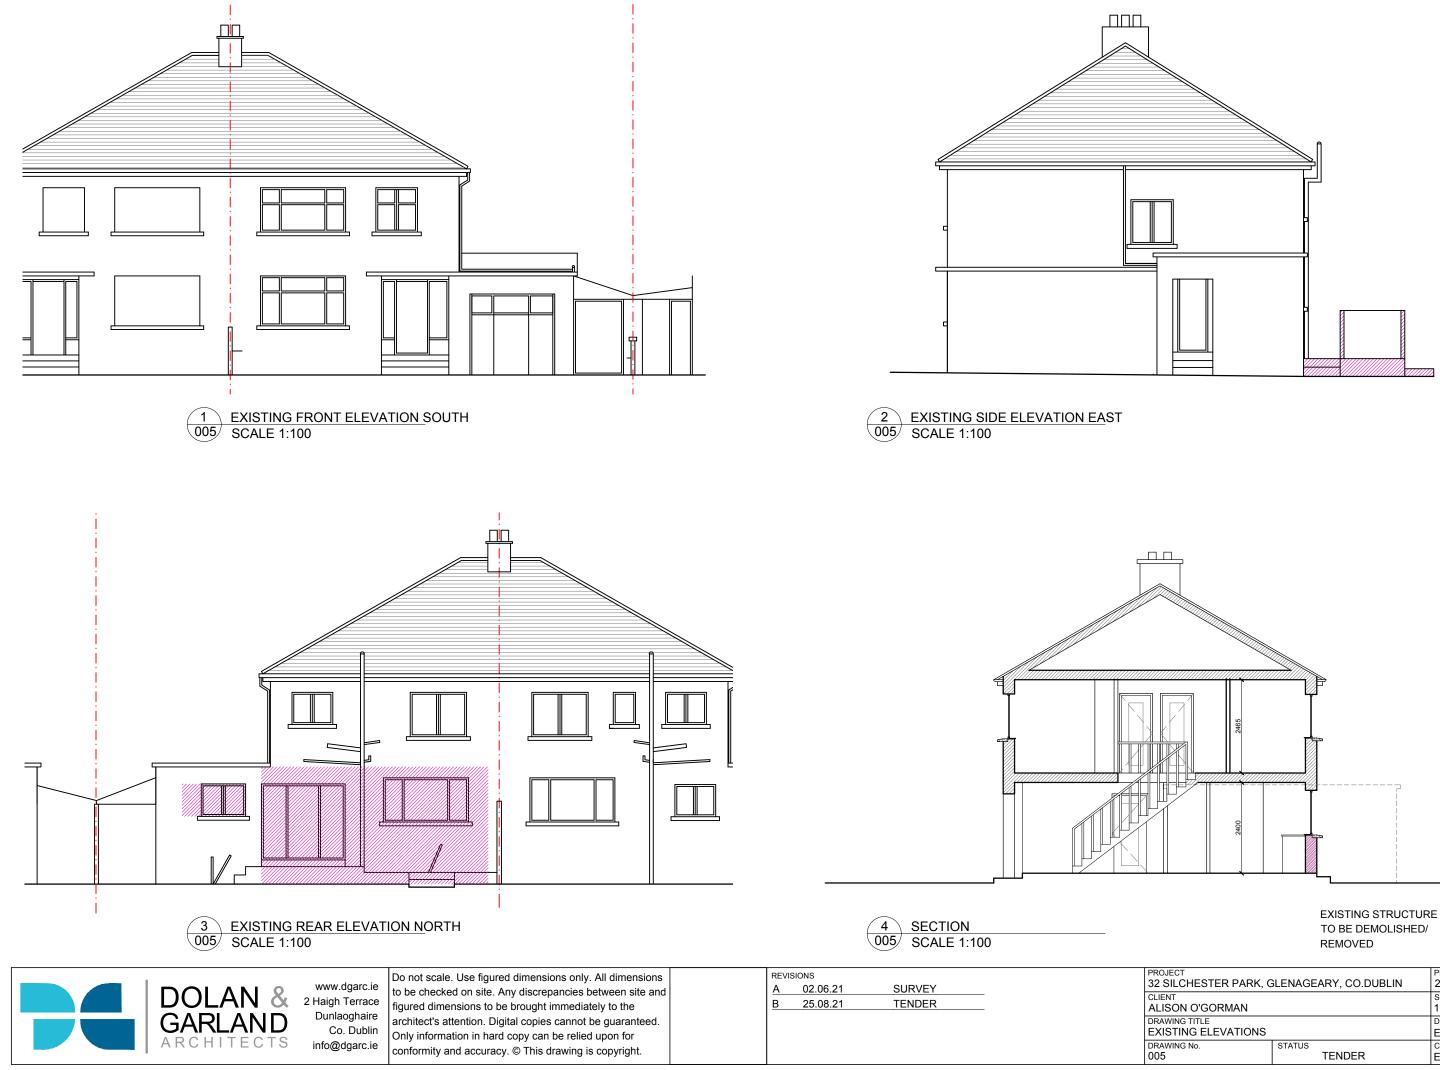

## EXISTING STRUCTURE TO BE DEMOLISHED/ REMOVED

| ECT               | PROJECT NO.      |                  |
|-------------------|------------------|------------------|
| ILCHESTER PARK, G | 21015            |                  |
| IT                | SCALE            |                  |
| SON O'GORMAN      | 1:100 @ A3       |                  |
| VING TITLE        | DRAWN BY         |                  |
| STING FLOOR PLANS | EG               |                  |
| VING No.          | STATUS<br>TENDER | CHECKED BY<br>EG |