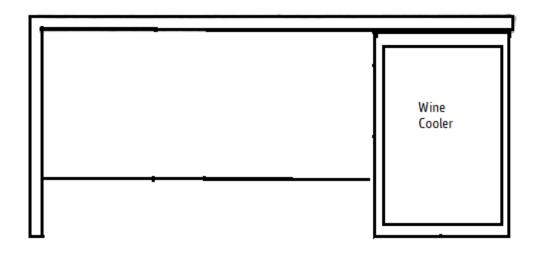

Window to act as splash back surrounded by cabinets

Stacked double oven

Hidden walk in larder

Recirculating downdraft hob on island with pull out racks either side

Waterfall Edge