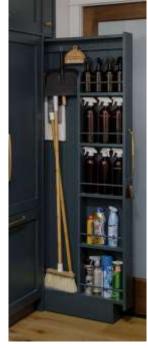

## Kitchen Plans and Inspiration

Shauna Carroll & Declan Phelan Ralish, Abbeyleix, Laois

Run countertop under appliances i.e toaster, coffee machine etc. And a pull out butcher block

2 full length doors with half shelving half drawers / baskets

Window to act as splash back surrounded by cabinets

Stacked double oven

Hidden walk in larder

Recirculating downdraft hob on island with pull out racks either side

Waterfall Edge