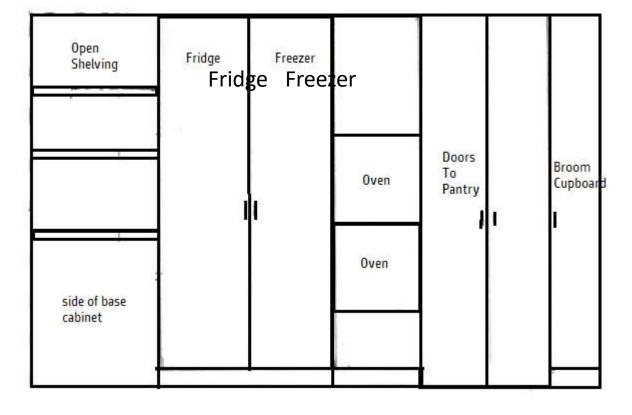

## Kitchen Plans and Inspiration

Shauna Carroll & Declan Phelan Ralish, Abbeyleix, Laois

Run countertop under appliances i.e toaster, coffee machine etc. And a pull out butcher block

2 full length doors with half shelving half drawers / baskets

Window to act as splash back surrounded by cabinets

Stacked double oven

Hidden walk in larder

Recirculating downdraft hob on island with pull out racks either side

Waterfall Edge