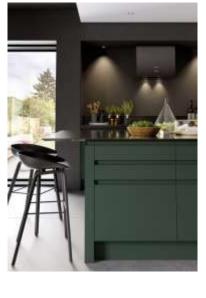

## Notes

- We love the look of a dark (probably green but also like navy) handleless kitchen with white stone worktop.
- We like to have the worktops clear so want plenty of storage
- We like the seamless look so want all big appliances integrated
- Its part of an open plan living area so want it to be able to function as a kitchen but also socially etc.
- If you have any other questions please don't hesitate to contact us.