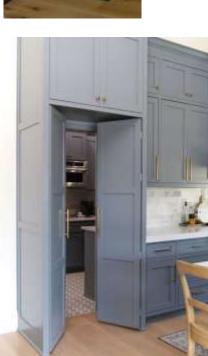

Window to act as splash back surrounded by cabinets

Stacked double oven

Hidden walk in larder

Recirculating downdraft hob on island with pull out racks either side

Waterfall Edge