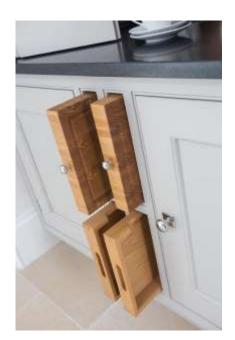

## Kitchen Plans and Inspiration

Shauna Carroll & Declan Phelan Ralish, Abbeyleix, Laois

Run countertop under appliances i.e toaster, coffee machine etc. And a pull out butcher block

2 full length doors with half shelving half drawers / baskets