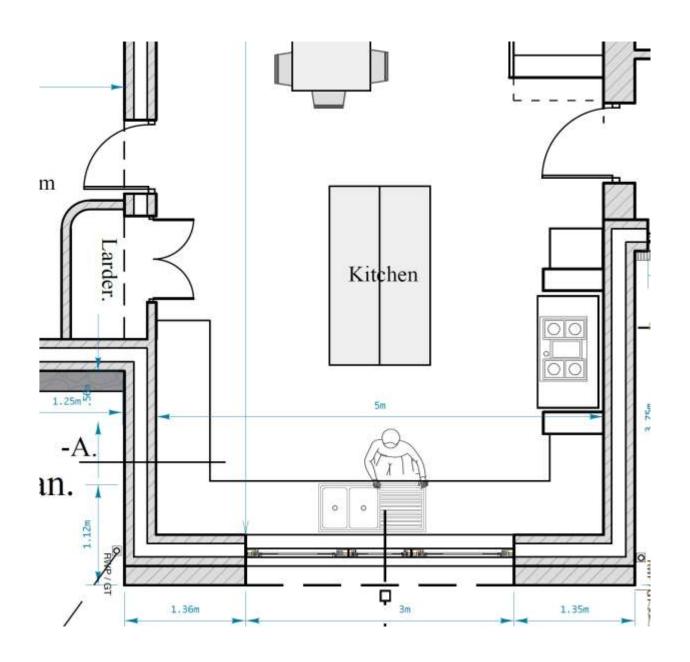

## Kitchen Plans and Inspiration

Shauna Carroll & Declan Phelan Ralish, Abbeyleix, Laois

Run countertop under appliances i.e toaster, coffee machine etc. And a pull out butcher block

2 full length doors with half shelving half drawers / baskets

Window to act as splash back surrounded by cabinets

Stacked double oven

Hidden walk in larder

Recirculating downdraft hob on island with pull out racks either side

Waterfall Edge