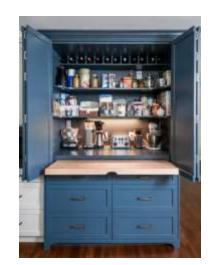

## Kitchen Plans and Inspiration

Shauna Carroll & Declan Phelan Ralish, Abbeyleix, Laois

Run countertop under appliances i.e toaster, coffee machine etc. And a pull out butcher block

2 full length doors with half shelving half drawers / baskets