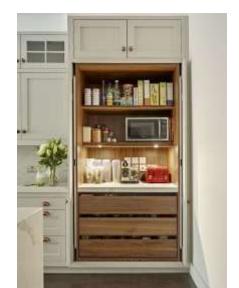

## Kitchen Plans and Inspiration

Shauna Carroll & Declan Phelan Ralish, Abbeyleix, Laois

Run countertop under appliances i.e toaster, coffee machine etc. And a pull out butcher block

2 full length doors with half shelving half drawers / baskets

Window to act as splash back surrounded by cabinets

Stacked double oven

Hidden walk in larder

Recirculating downdraft hob on island with pull out racks either side

Waterfall Edge