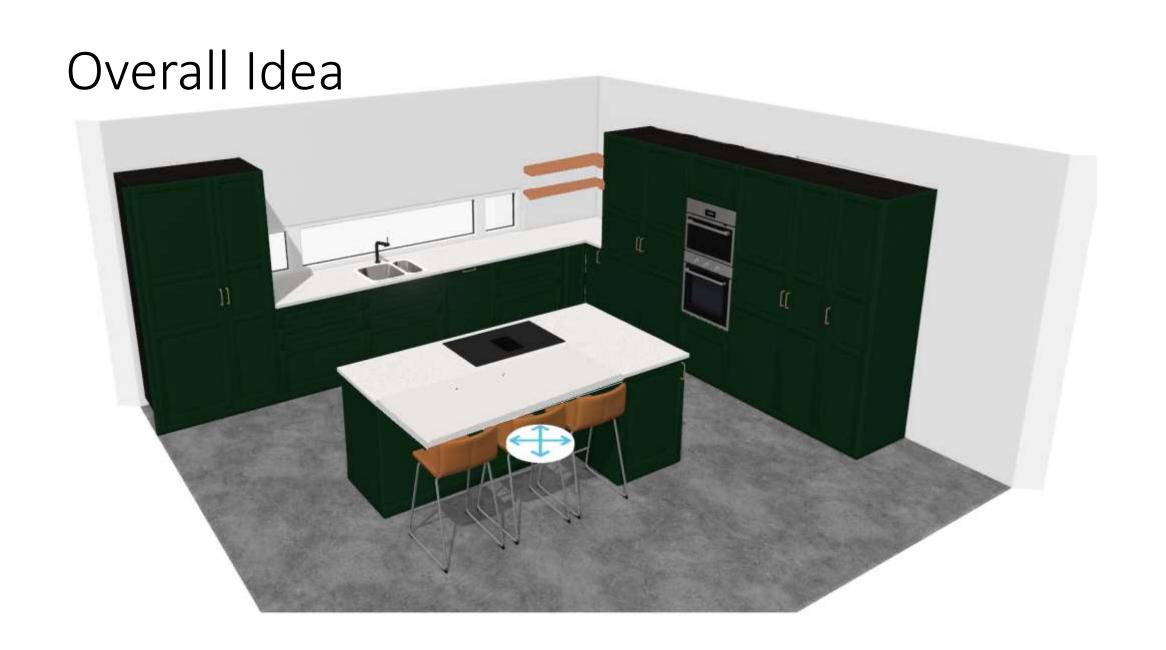

## Kitchen Plans and Inspiration

Shauna Carroll & Declan Phelan Ralish, Abbeyleix, Laois

Run countertop under appliances i.e toaster, coffee machine etc. And a pull out butcher block

2 full length doors with half shelving half drawers / baskets

Window to act as splash back surrounded by cabinets

Stacked double oven

Hidden walk in larder

Recirculating downdraft hob on island with pull out racks either side

Waterfall Edge

## Notes

- We love the look of a dark (probably green but also like navy) handleless kitchen with white stone worktop.
- We like to have the worktops clear so want plenty of storage
- We like the seamless look so want all big appliances integrated
- Its part of an open plan living area so want it to be able to function as a kitchen but also socially etc.
- If you have any other questions please don't hesitate to contact us.