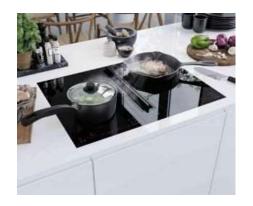

Window to act as splash back surrounded by cabinets

Stacked double oven

Hidden walk in larder

Recirculating downdraft hob on island with pull out racks either side

Waterfall Edge