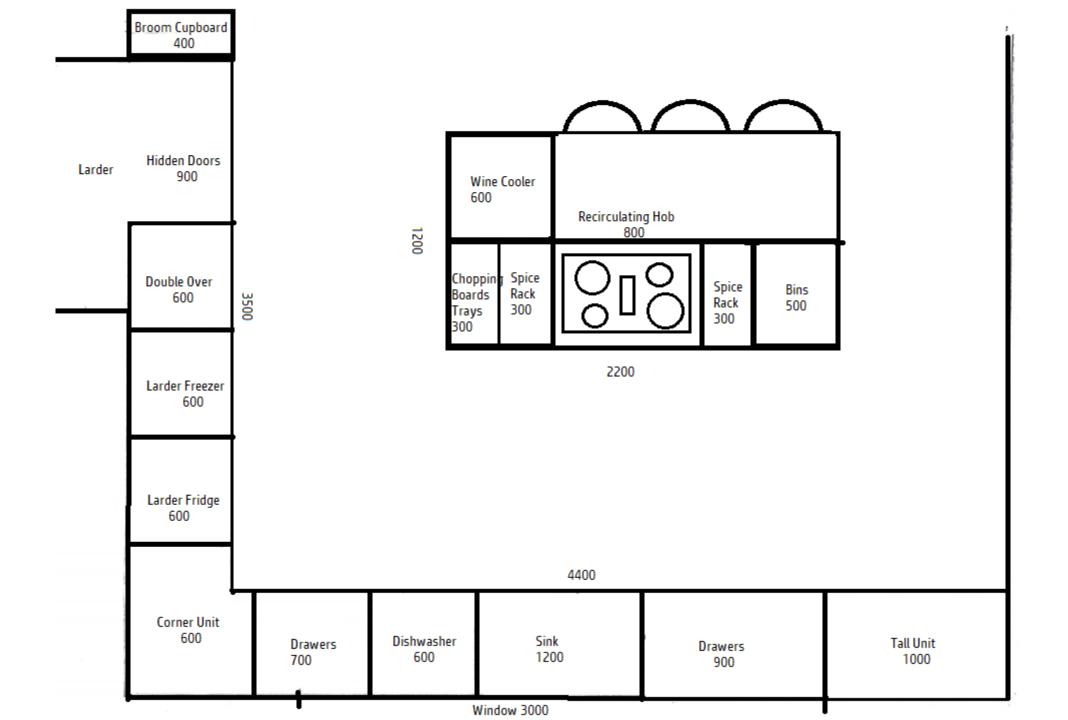

## Kitchen Plans and Inspiration

Shauna Carroll & Declan Phelan Ralish, Abbeyleix, Laois

Run countertop under appliances i.e toaster, coffee machine etc. And a pull out butcher block

2 full length doors with half shelving half drawers / baskets

Window to act as splash back surrounded by cabinets

Stacked double oven

Hidden walk in larder

Recirculating downdraft hob on island with pull out racks either side

Waterfall Edge