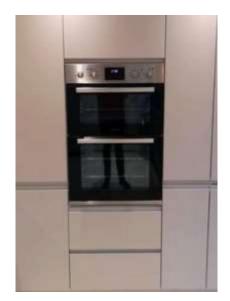

Window to act as splash back surrounded by cabinets

Stacked double oven

Hidden walk in larder

Recirculating downdraft hob on island with pull out racks either side

Waterfall Edge