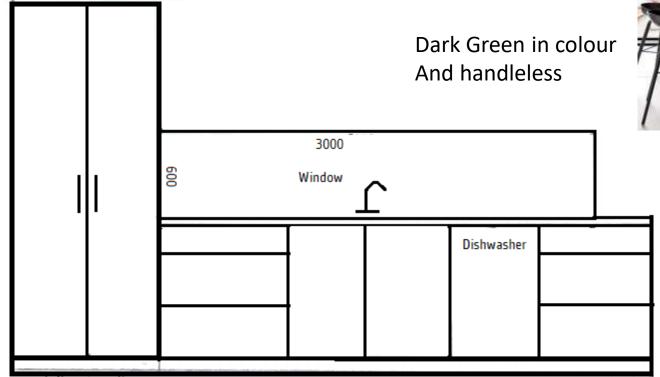

## Notes

- We love the look of a dark (probably green but also like navy) handleless kitchen with white stone worktop.
- We like to have the worktops clear so want plenty of storage
- We like the seamless look so want all big appliances integrated
- Its part of an open plan living area so want it to be able to function as a kitchen but also socially etc.
- If you have any other questions please don't hesitate to contact us.